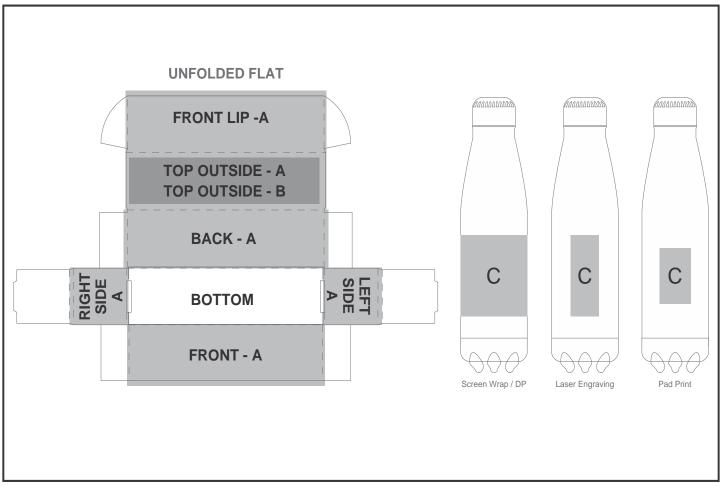

## **Branding Options:**

| Position | Branding Method (Branding Code)      | No. of Colours | Dimension                   |
|----------|--------------------------------------|----------------|-----------------------------|
| А        | Digital Custom Packaging (DCP-CHG-2) | Full Colour    | 436,5mm wide x 364,5mm high |
|          |                                      |                |                             |
| В        | Digital Custom Packaging (DCP-CHG-2) | Full Colour    | 258mm wide x 62mm high      |
|          |                                      |                |                             |
| С        | Laser Engraving (LB)                 | N/A            | 30mm wide x 80mm high       |

|   | С | Pad Printing (PB)              | 4 Colours   | 33mm wide x 55mm high  |
|---|---|--------------------------------|-------------|------------------------|
|   | С | Screen Wrap (SW)               | 1 Colour    | 200mm wide x 80mm high |
| Ī | С | Digital Print Drinkware (DP-D) | Full Colour | 200mm wide x 80mm high |